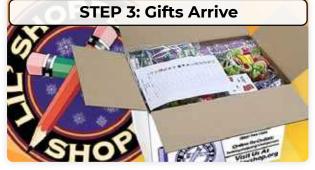

# FREE SUPPLIES!

We offer over 115 high quality gift items, priced within a child's budget from \$0.25 to \$10.00. 85% of our gifts are \$5.00 or less.

- · Personalized gifts for mom, dad, grandma, grandpa, aunt, uncle, sister, brother, teacher, pet, friend, toddler, and baby
- · Items for today's blended families, personalized with "You're Special", "Cool Dude", "You're #1", etc.

- Pre-priced tent cards with pictures of each gift makes setup easy
- Cash Register APP makes checkout fast & easy with pre-coded gifts
- · Self-sealing bags and tablecloths
- Free UPS Next Day Air delivery on all reorders.