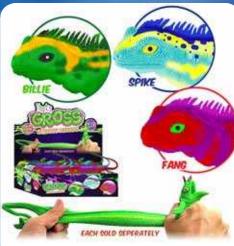

#### **GROSS SQUISHY STRETCH LIZARD**

| 0%       | 10%         | 20%       |
|----------|-------------|-----------|
| \$5.50   | \$6.00      | \$7.00    |
| SUGGESTE | D RETAIL WI | TH PROFIT |

C14-1