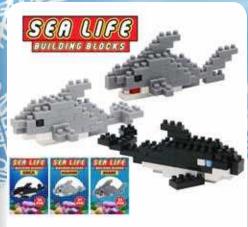

C11-3 **SEA LIFE BUILDING BLOCK SET** (3 ASST.)

| 0%       | 10%         | 20%       |
|----------|-------------|-----------|
| \$4.50   | \$5.00      | \$5.50    |
| SUGGESTE | D RETAIL WI | TH PROFIT |