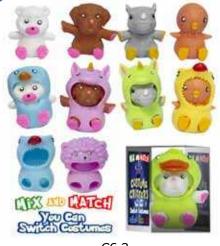

#### C6-2 **COSTUME CRITTERS** (4 ASST.)

| 0%       | 10%         | 20%       |
|----------|-------------|-----------|
| \$2.00   | \$2.25      | \$2.50    |
| SUGGESTE | D RETAIL WI | TH PROFIT |