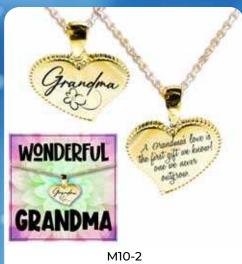

#### **GRANDMA LOVE GOLD HEART NECKLACE**

| 0%       | 10%         | 20%       |
|----------|-------------|-----------|
| \$4.00   | \$4.50      | \$5.00    |
| SUGGESTE | D RETAIL WI | TH PROFIT |