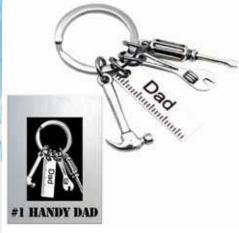

#### HANDY DAD TOOL KEYCHAIN

| 0%                           | 10%    | 20%    |
|------------------------------|--------|--------|
| \$5.50                       | \$6.00 | \$7.00 |
| SUGGESTED RETAIL WITH PROFIT |        |        |