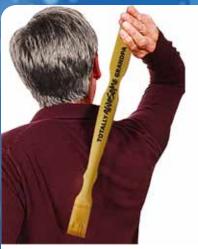

#### **TOTALLY AWESOME GRANDPA BAMBOO BACKSCRATCHER**

| 0%       | 10%         | 20%       |
|----------|-------------|-----------|
| \$4.00   | \$4.50      | \$5.00    |
| SUGGESTE | D RETAIL WI | TH PROFIT |