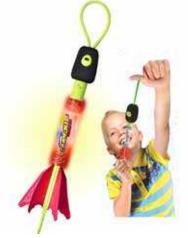

#### LIGHT-UP FINGER LAUNCH ROCKET

| 0%        | 10%      | 20%        |
|-----------|----------|------------|
| \$6.00    | \$6.75   | \$7.50     |
| SUGGESTED | RETAIL W | ITH PROFIT |

C15-1