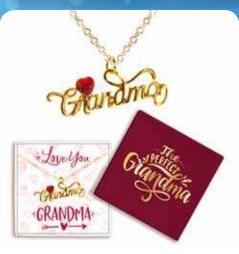

#### **GRANDMA LOVE GOLD HEART NECKLACE**

| 0%       | 10%         | 20%       |
|----------|-------------|-----------|
| \$4.00   | \$4.50      | \$5.00    |
| SUGGESTE | D RETAIL WI | TH PROFIT |