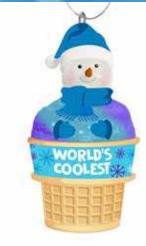

#### **WORLD'S COOLEST SNOWY CONE ORNAMENT**

| 0%       | 10%         | 20%       |
|----------|-------------|-----------|
| \$7.00   | \$7.75      | \$8.50    |
| SUGGESTE | D RETAIL WI | TH PROFIT |

M16-1