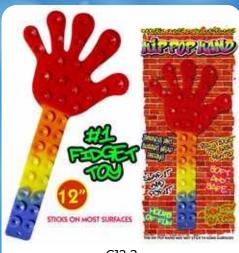

#### **HIP POP HAND**

| 0%       | 10%         | 20%       |
|----------|-------------|-----------|
| \$5.00   | \$5.50      | \$6.00    |
| SUGGESTE | D RETAIL WI | TH PROFIT |

C13-1