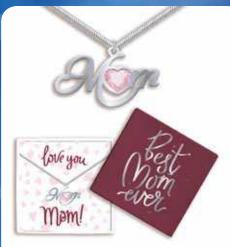

#### **MOM LOVE** SILVER HEART NECKLACE

| 0%       | 10%         | 20%       |
|----------|-------------|-----------|
| \$4.00   | \$4.50      | \$5.00    |
| SUGGESTE | D RETAIL WI | TH PROFIT |