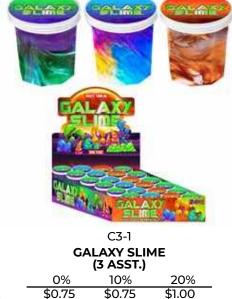

#### C6-1 **SCENTED PUTTY DOUGH** (6 ASST.)

| 0%       | 10%       | 20%       |
|----------|-----------|-----------|
| \$2.00   | \$2.25    | \$2.50    |
| SUGGESTE | RETAIL WI | TH PROFIT |