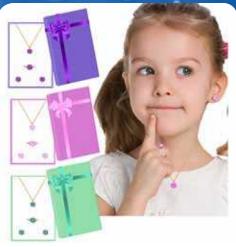

## TIFFANY SOLITAIRE JEWELRY SET (3 ASST.)

| 0%       | 10%         | 20%       |
|----------|-------------|-----------|
| \$5.50   | \$6.00      | \$7.00    |
| SUGGESTE | D RETAIL WI | TH PROFIT |

C13-2