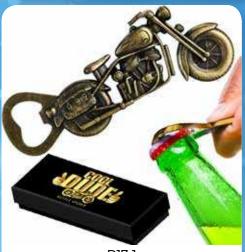

#### **COOL DUDE MOTORCYCLE BOTTLE OPENER**

| 0%       | 10%          | 20%      |
|----------|--------------|----------|
| \$9.00   | \$10.00      | \$11.00  |
| SUGGESTI | D RETAIL WIT | H PROFIT |

D18-1