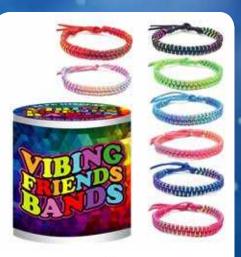

#### C6-3 **VIBING FRIENDS BANDS** (6 ASST.)

| 0%        | 10%         | 20%    |
|-----------|-------------|--------|
| \$2.00    | \$2.25      | \$2.50 |
| SUGGESTED | RFTAIL WITH | PROFIT |

**SPONGEY SQUEEZE SQUIDS** (6 ASST.)