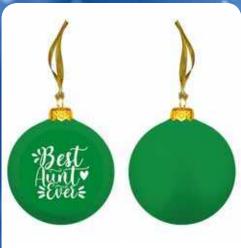

#### M9-3 **BEST AUNT EVER ORNAMENT**

| 0%       | 10%         | 20%       |
|----------|-------------|-----------|
| \$3.50   | \$4.00      | \$4.50    |
| SUGGESTE | D RETAIL WI | TH PROFIT |