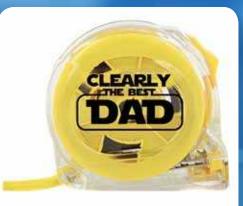

#### **CLEARLY THE BEST DAD TAPE MEASURE**

| 0%       | 10%         | 20%       |
|----------|-------------|-----------|
| \$4.50   | \$5.00      | \$5.50    |
| SUGGESTE | D RETAIL WI | TH PROFIT |