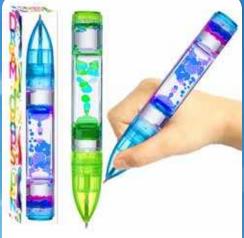

## DREAM DROPS LIQUID PEN (2 ASST.)

| 0%       | 10%        | 20%        |
|----------|------------|------------|
| \$7.00   | \$7.75     | \$8.50     |
| SUGGESTE | D RETAIL W | ITH PROFIT |