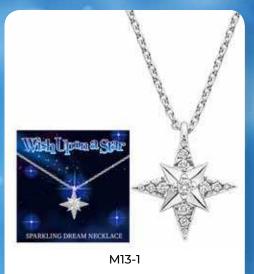

#### STAR CRYSTAL NECKLACE

| 0%       | 10%         | 20%       |
|----------|-------------|-----------|
| \$5.50   | \$6.00      | \$7.00    |
| SUGGESTE | D RETAIL WI | TH PROFIT |

M13-2