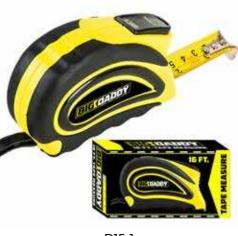

#### **BIG DADDY JUMBO TAPE 16' MEASURE**

| 0%       | 10%         | 20%       |
|----------|-------------|-----------|
| \$7.00   | \$7.75      | \$8.50    |
| SUGGESTE | D RETAIL WI | TH PROFIT |