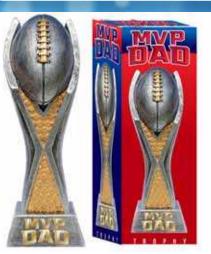

#### **MVP DAD FOOTBALL STATUE**

| 0%        | 10%         | 20%       |
|-----------|-------------|-----------|
| \$10.00   | \$11.00     | \$12.00   |
| SUGGESTEI | D RETAIL WI | TH PROFIT |