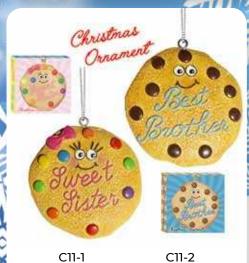

SWEET SISTER COOKIE ORNAMENT **BEST BROTHER COOKIE ORNAMENT** 

| 0%       | 10%         | 20%       |
|----------|-------------|-----------|
| \$4.50   | \$5.00      | \$5.50    |
| SUGGESTE | D RETAIL WI | TH PROFIT |