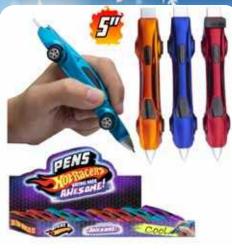

#### **RACE CAR PEN**

| 0%       | 10%         | 20%       |
|----------|-------------|-----------|
| \$3.50   | \$4.00      | \$4.50    |
| SUGGESTE | D RETAIL WI | TH PROFIT |

C9-2 SPLAT FOOTBALL PLAYER SLAMMER (2 ASST.)