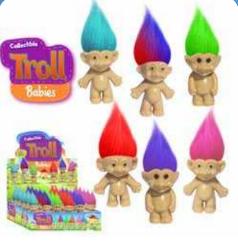

## GIFTS FOR YOUR FAVORITE FAN! Available Regionally Upon Request

**SEA CREATURES (30 ASST.)** 

10%

\$0.25

\$0.25

20%

\$0.25

C2-1 **COLLECTIBLE TROLL BABIES** (6 ASST.) 0% 10% 20%