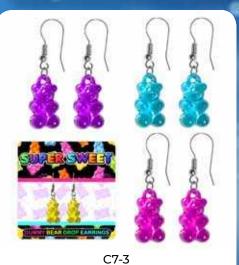

#### **GUMMY BEAR EARRINGS** (4 ASST.)

| 0%        | 10%       | 20%       |
|-----------|-----------|-----------|
| \$2.50    | \$2.75    | \$3.25    |
| SUGGESTED | RETAIL WI | TH PROFIT |

THIS IS A TOY DO NOT EAT NON-TOXIC