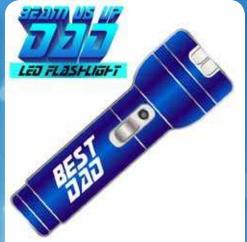

#### **BEST GRANDPA FLASHLIGHT**

| 10%         | 20%       |
|-------------|-----------|
| \$3.50      | \$4.00    |
| D RETAIL WI | TH PROFIT |
|             | \$3.50    |

(2 ASST.) 10% \$3.00 \$3.50 \$4.00