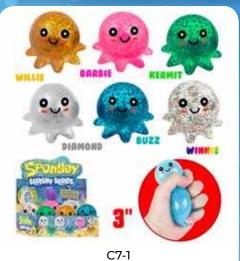

| 0%        | 10%      | 20%        |
|-----------|----------|------------|
| \$2.50    | \$2.75   | \$3.25     |
| SUGGESTED | RETAIL W | ITH PROFIT |

C7-2