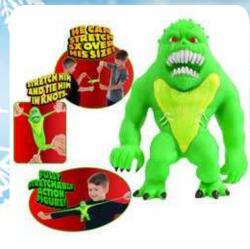

#### STRETCH THE SWAMP THING TOY

| 0%       | 10%            | 20%      |
|----------|----------------|----------|
| \$9.00   | \$10.00        | \$11.00  |
| SLIGGEST | ED DETAIL W/IT | H DDOFIT |

C18-1