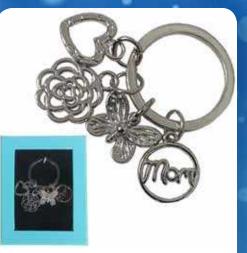

#### MOM CHARM KEYCHAIN

| 0%       | 10%         | 20%       |
|----------|-------------|-----------|
| \$5.50   | \$6.00      | \$7.00    |
| SUGGESTE | D RETAIL WI | TH PROFIT |

M14-1