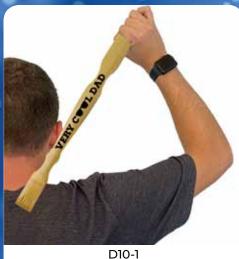

### **VERY COOL DAD**

**BAMBOO BACKSCRATCHER** 10% \$4.00 \$4.50 \$5.00 SUGGESTED RETAIL WITH PROFIT