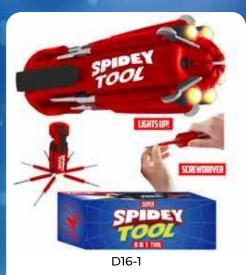

#### **SPIDEY 8 IN 1 TOOL**

| 0%       | 10%         | 20%       |
|----------|-------------|-----------|
| \$8.00   | \$9.00      | \$10.00   |
| SUGGESTE | D RETAIL WI | TH PROFIT |