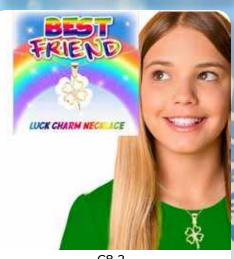

#### **BEST FRIEND LUCKY CHARM NECKLACE**

| 0%        | 10%    |      | 20%           |  |
|-----------|--------|------|---------------|--|
| \$3.00    | \$3.50 |      | \$4.00        |  |
| SUGGESTED | RETAIL | WITH | <b>PROFIT</b> |  |