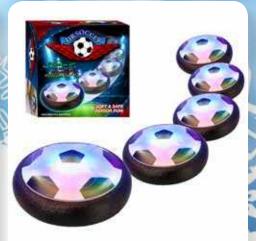

## LED COLOR CHANGING AIR SOCCER GAME

| 0%       | 10%          | 20%       |
|----------|--------------|-----------|
| \$10.00  | \$11.00      | \$12.00   |
| SUGGESTE | D DETAIL WIT | TH DDOFIT |

C18-2