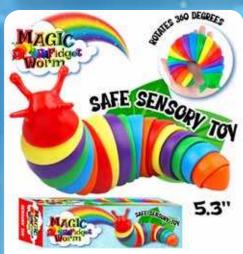

| 0%        | 10%         | 20%       |
|-----------|-------------|-----------|
| \$4.00    | \$4.50      | \$5.00    |
| SUGGESTEI | D RETAIL WI | TH PROFIT |

**MAGIC FIDGET WORM** 

| 0%        | 10%          | 20%       |
|-----------|--------------|-----------|
| \$4.00    | \$4.50       | \$5.00    |
| SUGGESTEI | D RETAIL WIT | TH PROFIT |