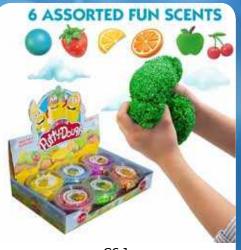

#### C6-1 **SCENTED PUTTY DOUGH** (6 ASST.)

| 0%       | 10%       | 20%       |
|----------|-----------|-----------|
| \$2.00   | \$2.25    | \$2.50    |
| SUGGESTE | RETAIL WI | TH PROFIT |