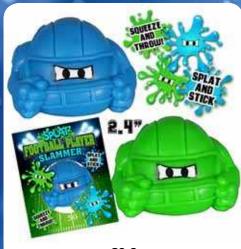

#### **RACE CAR PEN**

| 0%       | 10%         | 20%       |
|----------|-------------|-----------|
| \$3.50   | \$4.00      | \$4.50    |
| SUGGESTE | D RETAIL WI | TH PROFIT |

C9-2 SPLAT FOOTBALL PLAYER SLAMMER (2 ASST.)

| 0%       | 10%         | 20%       |
|----------|-------------|-----------|
| \$3.50   | \$4.00      | \$4.50    |
| SUGGESTE | D RETAIL WI | TH PROFIT |