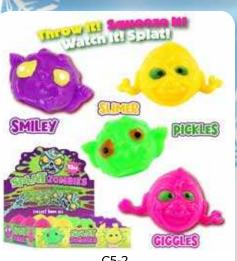

C5-2 **SPLAT ZOMBIE** (4 ASST.)

| 0%       | 10%        | 20%        |
|----------|------------|------------|
| \$1.50   | \$1.75     | \$2.00     |
| SUGGESTE | D RETAIL W | ITH PROFIT |

(4 ASST.) \$2.00 \$1.50 \$1.75 SUGGESTED RETAIL WITH PROFIT