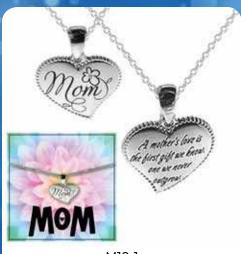

#### **MOM LOVE** SILVER HEART NECKLACE

| 0%       | 10%         | 20%       |
|----------|-------------|-----------|
| \$4.00   | \$4.50      | \$5.00    |
| SUGGESTE | D RETAIL WI | TH PROFIT |