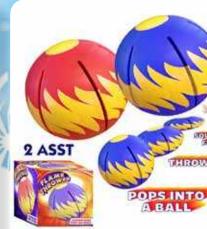

C12-1 **FLAME BALL (2 ASST.)** 

| 0%        | 10%      | 20%         |
|-----------|----------|-------------|
| \$5.00    | \$5.50   | \$6.00      |
| SUGGESTED | RETAIL \ | WITH PROFIT |

C12-2