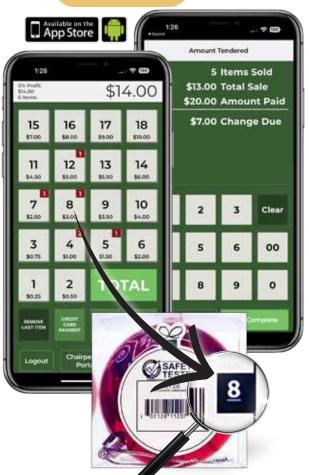

## **Cash Register APP** VISA with FREE Mastercard **Credit Card Processing**

Makes checkout 3x FASTER!

## **Chairperson Portal USER FRIENDLY Online Access**

- · Live UPS tracking
- · Place daily re-orders
- · Online support materials
- · Calculate and print invoice
- · View gift certificate & credit card sales
- · Live customer support just a phone call away!

- Pre-priced tent cards with pictures of each gift makes setup easy
- Cash Register APP makes checkout fast & easy with pre-coded gifts
- · Self-sealing bags and tablecloths
- Free UPS Next Day Air delivery on all reorders.