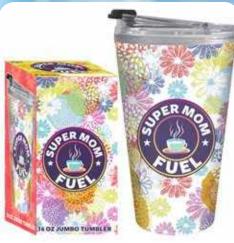

#### SUPER MOM FUEL TRAVEL MUG

| 0%       | 10%         | 20%       |
|----------|-------------|-----------|
| \$10.00  | \$11.00     | \$12.00   |
| SUGGESTE | D RETAIL WI | TH PROFIT |

M18-2