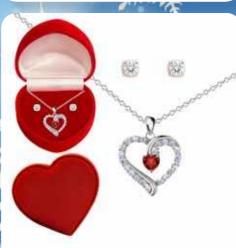

#### **CRYSTAL HEART JEWELRY SET**

| 0%       | 10%          | 20%       |
|----------|--------------|-----------|
| \$10.00  | \$11.00      | \$12.00   |
| SUGGESTE | D RETAIL WIT | TH PROFIT |

D2-1