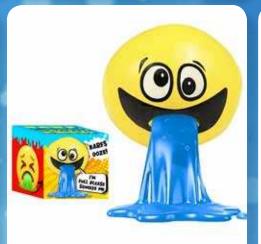

#### **BARF SLIME**

| 0%       | 10%       | 20%       |
|----------|-----------|-----------|
| \$2.50   | \$2.75    | \$3.25    |
| SUGGESTE | RETAIL WI | TH PROFIT |