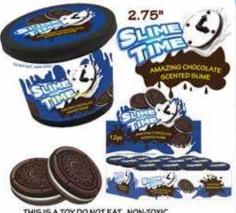

#### **SLIME-TIME CHOCOLATE SCENTED SLIME**

| 0%        | 10%          | 20%       |
|-----------|--------------|-----------|
| \$3.00    | \$3.50       | \$4.00    |
| SLIGGESTE | D DETAIL W/I | TH DDOFIT |