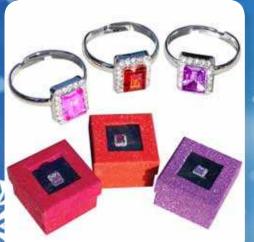

#### M11-1 **CRYSTAL FASHION RINGS** (3 ASST.)

| 0%       | 10%         | 20%       |
|----------|-------------|-----------|
| \$4.50   | \$5.00      | \$5.50    |
| SUGGESTE | D RETAIL WI | TH PROFIT |

M11-2